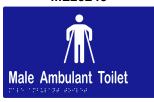

**Moda Door Bumper** MODABUMPER\_SCP

**D** Handle With

**Rubber Stoppers** 

**ML315R** 

**Grab Rail Fixing Plate** 

MLRBT\_FXPLATE

\*2 Required

**Braille Signage Male Ambulant Toilet** ML16246