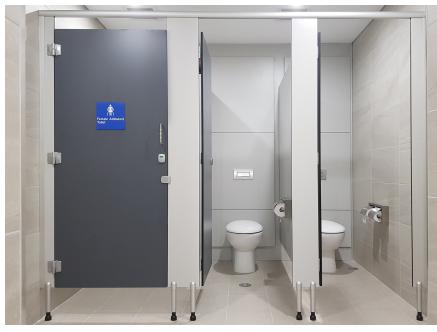

Representational image of an Ambulant Toilet Cubicle (internal and external view) including Metlam Australia Commercial Washroom Accessory products. Other layouts available.

**Ambulant Grab Rail** 90° **MLR112** \*2 Required