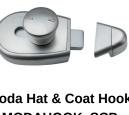

**Double Toilet Roll** Holder ML263SM\_S

**Moda Spring Hinge** 

MODAHINGE\_SCP (LH or RH)

\*2 or 3 Hold Closed Hinges Required

**Xcel Slide Lock & Indicator Set** XCEL\_SLIDELOCK\_SCP

**Moda Hat & Coat Hook** MODAHOOK\_SCP