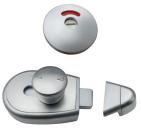

**Double Toilet Roll** Holder ML263SM\_S

**Moda Spring Hinge** 

MODAHINGE\_SCP (LH or RH)

\*2 or 3 Hold Closed Hinges Required

**Xcel Slide Lock & Indicator Set** XCEL\_SLIDELOCK\_SCP

**Moda Hat & Coat Hook** MODAHOOK\_SCP