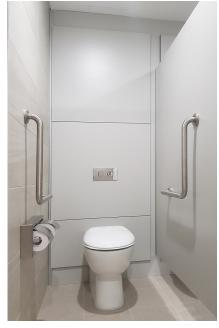

Representational image of an Ambulant Toilet Cubicle (internal and external view) including Metlam Australia Commercial Washroom Accessory products. Other layouts available.

**Ambulant Grab Rail** 90° **MLR112** \*2 Required