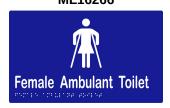

**Braille Signage Female Ambulant Toilet** ML16266

**Automatic Air Freshener** ML 230AD WHT

The Metlam Australia products listed on this flyer are AS1428.1 compliant for Ambulant Specification. Xcel Slide Lock is deemed to satisfy Disability Standard AS1428.1 for ambulant cubicle specification only. For more information on Accessible or Ambulant Compliant Product Solutions, please contact your local